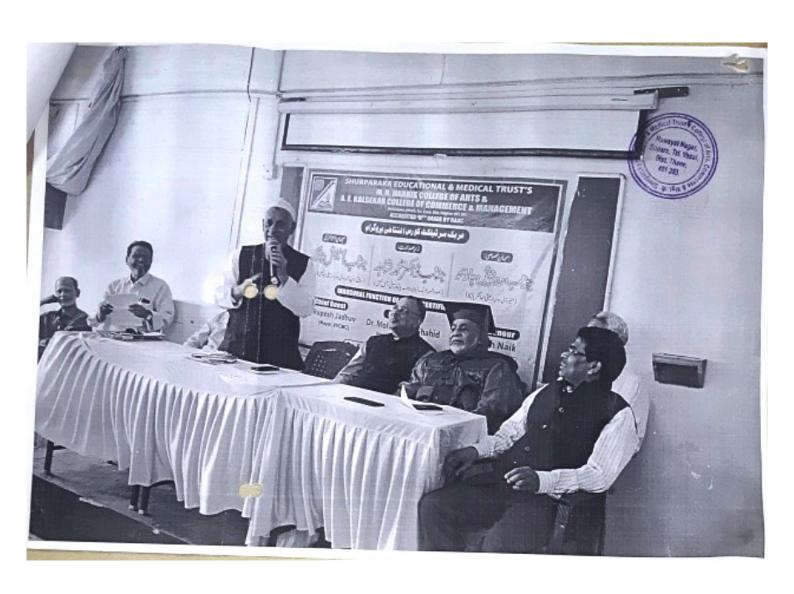

ی ل کی فر ضرہ فایت ہے کوری کو آئی نہ المنتاج کی استقبال کیا جمال افتان علی میں آیا۔ پروگرام کا آغاز کا کی طلب فان میرہ و حیب کی عاوت کا مہال میں مہال خصوصی اور طلب و طالبات کا استقبال کیا جمال خصوصی کی حیث ہے جناب او میش ناک سابق ڈ چئی میٹروٹ ویرار میٹی میو لیل کار پر یشن شر کے ہوئے۔ جناب عاصم خان اورات کی عیرار میٹی میو لیل کار پر یشن شر کے ہوئے۔ جناب عاصم خان اورات کی عیر اس کی میٹریز کی نے طلب و طالبات کا استقبال کیا جائے کیا گئی کے میاں اور میٹریز کی نے طلب و طالبات کا استقبال کیا میرہ و بیا کہ کورٹ نی خوالبات کا استقبال کیا میرہ و بیا کہ کورٹ نی خوالبات کا استقبال کیا میرہ و بیا کہ کورٹ میرٹ کی کی نوالہ قوال ایمیت ہے دوشاش کر ایا۔ جناب نجب چاوڈ ہے اورازی جن کی خوالبات کی عرف کورٹ کی خوالبات کی عرف کورٹ کی اور اور خوالبات کی حوالبات کیا دو خوالبات کی حوالبات کی خوالبات کی خوالبات







# SEMT'S M.B. Harris College of Arts,& A.E. Kalsekar college of Commerce and Management

NCPUL

Date: 19/6/2019

#### Notice:

All the students are hereby formed Urdu Department is organizing Urdu Diploma course of on 01/7/2019 .Interested student should give their name to Mr Shahid Shaikh on and before 27<sup>th</sup> June ,2019.

F.Y.B.COM S.Y.B.COM T.Y.B.COM F.Y.BMS S.Y.BMS T.Y.BMS S.Y.BAF T.Y.BAF T.Y.BAF F.Y.BA S.Y.BA

T.Y.BA

Sopara, Int. Vasari Sopara, Int. Vasari Sopara, Int. Vasari Mat. Thans.

Principal

Principal

Dr.M. K. Abrandinal & Medical Trust's
Shurpara & Harris College of Arts &
N. B. Harris College of Com

Kalsekar College of Com

Nallasopara (N); Tal. Vasai, Dist. Palghar - 401 203.



## M. B. HARRIS COLLEGE OF ARTS & A. E. KALSEKAR COLLEGE OF COMMERCE & MANAGEMENT