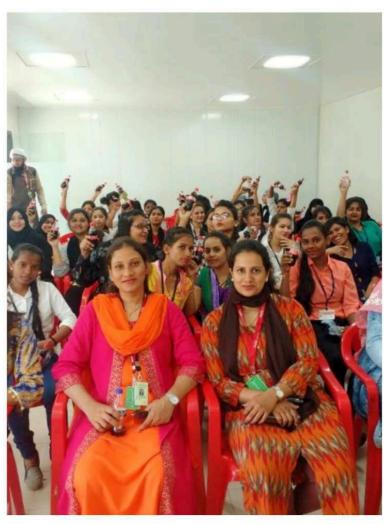

when a question answer session was conducted. The students were provided with deep insights about the working of the Plant and each and every question was patiently answered. The visit was finally concluded around 01:30 pm and the group was offered with snacks and refreshing and unlimited cold drinks by the company. The students left the plant around 01:45 pm. The industrial visit to Coca-Cola was an enriching experience for students in getting live exposure of manufacturing which can help them in their internships and further career enhancements.

Co ordinator

Asst. Prof Elakshi Tawade

Dr. M K. Ahmad

Shurparaka Educational & Medical Trust's
M. B. Harris College of Arts &
A. E. Kalsekar College of Commerce & Management
Nallasopara (W); Tal. Vasai, Dist. Palghar - 401 203.

Principal













# S.E.M.T'S MOINUDDIN B. HARRIS COLLEGE OF ARTS, A.E.KALSEKAR COLLEGE OF COMMERCE & MANAGEMENT. (Affiliated to the University of Mumbai) SOPARA GAON, SOPARA (W), Vasai, Dist- Palghar PIN - 401 203, (MAHARASHTRA) NAAC Accreditation: 'B\*'

06.01.2020

#### **Industrial Visit Notice**

This is to inform all the students of Self Financing Courses (BMS/BAF/BFM) that the college is organizing Industrial Visit as per following schedule:

Date: 05 February 2020

Place: Nashik Engineering Cluster

Total Cost: Rs. 700/- (Travelling & Food included)

Departure Time: 7 am at Chakreshwar Talao, Samel Pada. Nalasopara West.

Interested students can contact to their respective Class teachers for registration.

For registration of IV, students have to pay Rs. 700/- on or before 31st January 202