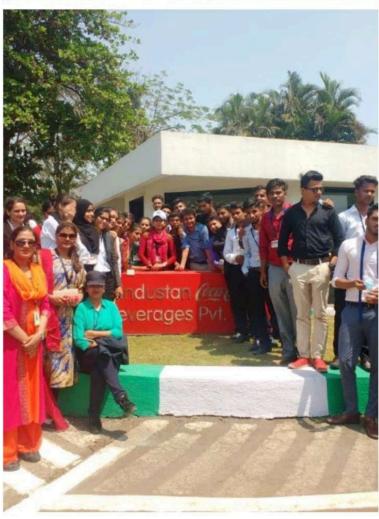

#### NOTICE

25th Feb , 2019

All the students of BMS faculty are hereby informed that the BMS department has organized Industrial Visit at Hindustan Coca-Cola Beverages Private Limited, Wada on 14<sup>th</sup> March, 2019.Interested students can give their name to Asst. Prof.

Shahida Shaikh.

Co-ordinator

Asst Prof. Elakshi Tawde

Dr. Khalil Ahmad Principal

Shurparaka Educational & Medical Trust's M. B. Harris College of Arts &

A. E. Kalsekar College of Company & Managema Nallasopara (W), Tal. Vasar, Disk. Paighar - 401 203