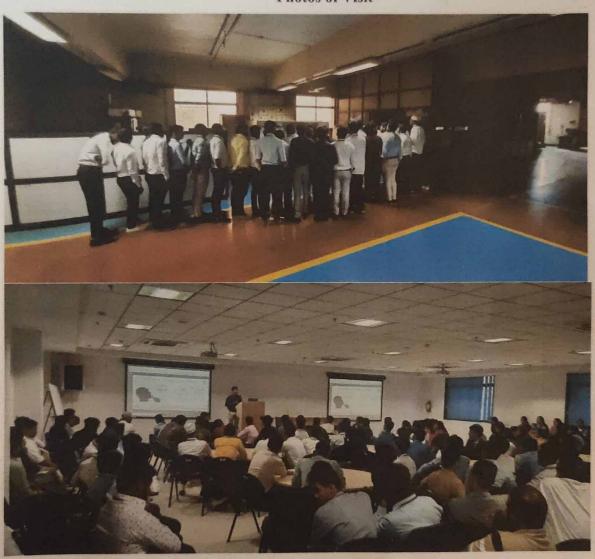

Photos of visit to Alok Industry

#### Photos of Visit to Nipra Packaging Pvt. Ltd.

Nallasopara (W); Tal. Vasei, Dist. Palgher, 401 203.