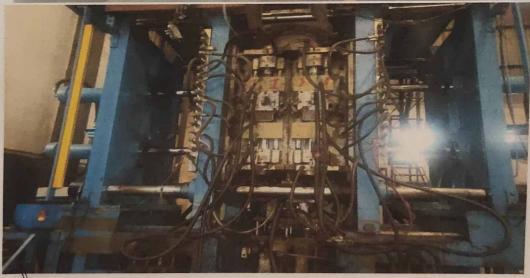

Photos of visit to Alok Industry

The purpose of the visit was to give the students first hand practical knowledge, experience and technical knowledge of how industries function.

The students' first stop was Alok Industry, a manufacturer of clothing and home furnishings, where they observed how various operations are carried out using a variety of complex machinery. This industry produced clothing, 7 household furnishings, and other items. The

The information provided to pupils about the processes/techniques used in the manufacture of clothing was accurate. The students studied testing methods, the creation of a blanket based on research, embroidery work carried out by scanners and machines, manual method, etc.