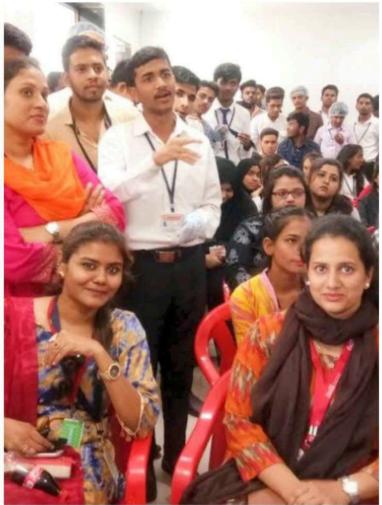

a question answer session was conducted. The students were provided with deep insights about the working of the Plant and each and every question was patiently answered. The visit was finally concluded around 01:30 pm and the group was offered with snacks and refreshing and unlimited cold drinks by the company. The students left the plant around 01:45 pm. The industrial visit to Coca-Cola was an enriching experience for students in getting live exposure of manufacturing which can help them in their internships and further career enhancements.

Co ordinator

Asst. Prof Elakshi Tawade

Dr. M K. Ahmad

Shurparaka Educational & Medical Trust's
M. B. Harris College of Arts &
A. E. Kalsekar College of Commerce & Management
Nallasopara (W); Tal. Vasai, Dist. Palghar - 401 203.

Principal













# S.E.M.T'S MOINUDDIN B. HARRIS COLLEGE OF ARTS, A.E.KALSEKAR COLLEGE OF COMMERCE & MANAGEMENT. (Affiliated to the University of Mumbai) SOPARA GAON, SOPARA (W), Vasai, Dist- Palghar PIN - 401 203, (MAHARASHTRA) NAAC Accreditation: 'B\*'

06.01.2020

#### **Industrial Visit Notice**

This is to inform all the students of Self Financing Courses (BMS/BAF/BFM) that the college is organizing Industrial Visit as per following schedule:

Date: 05 February 2020

Place: Nashik Engineering Cluster

Total Cost: Rs. 700/- (Travelling & Food included)

Departure Time: 7 am at Chakreshwar Talao, Samel Pada. Nalasopara West.

Interested students can contact to their respective Class teachers for registration.

For registration of IV, students have to pay Rs. 700/- on or before 31st January 2020. N